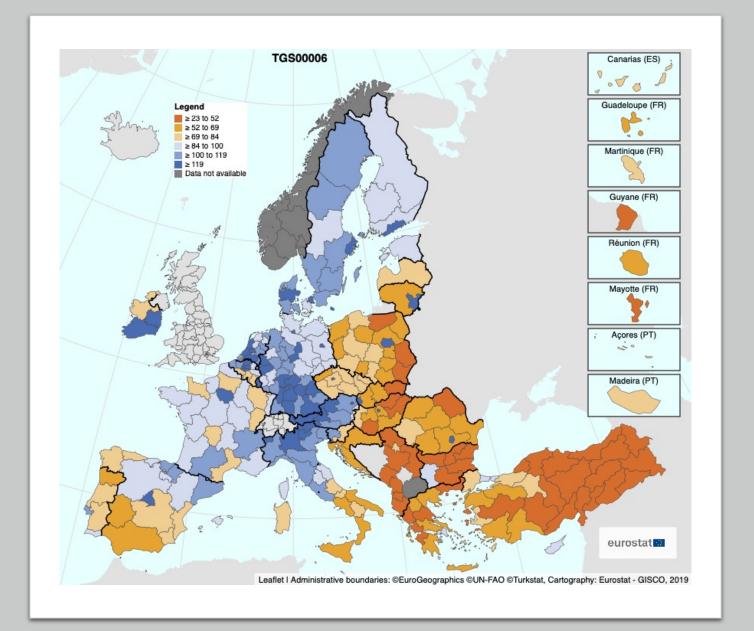

## Areas

- Find your region
- Check out 2019 GDP in the last column
- Follow the legend:
- 1. >= 23 to 52 Area 1
- 2. >= 52 to 69 Area 2
- 3. >= 69 to 84 Area 3
- 4. >= 84 to 100 Area 4
- 5. >= 100 to 119 Area 5
- 6. >= 119 Area 6